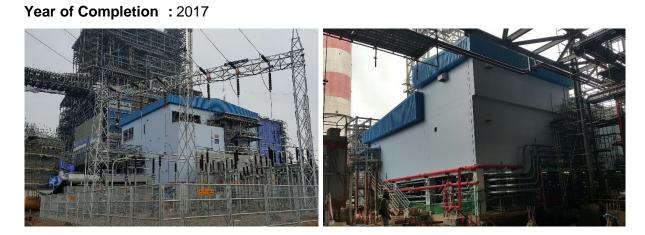

#### **REPLACEMENT OF POWER PLANT UNIT 4 - 7**

| Owner           | : Electricity Generating Authority of Thailand (EGAT) |
|-----------------|-------------------------------------------------------|
| Client          | : Thai Jurong Engineering Limited                     |
| Location        | : Mae Moh, Lampang                                    |
| Scope of Work   | : Control Building, Boiler Building                   |
| Contract Amount | : THBaht 87,000,000.00                                |
|                 |                                                       |