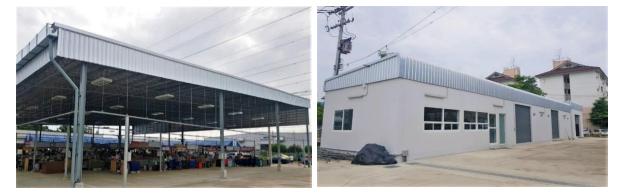

#### **CHOD BUSINESS PARK @ BANGNA KM.8**

- Owner : Chodthanawat Company Limited
- Client : Chodthanawat Company Limited
- Location : Prawet, Bangkok
- Scope of Work
- **Contract Amount** : THBaht 25,000,000.00
- Year of Completion : 2020

: Steel Structure Buildings [2,000 m<sup>2</sup>] & External works [7,000 m<sup>2</sup>]

#### **AEC MARKET KM.44 & OFFICE**

Owner: Royal Fame Group Company LimitedClient: Royal Fame Group Company LimitedLocation: Khongluang, PhatumtaniScope of Work: Design & Construction [Market & Building 1,200 m² / External 400 m²]Contract Amount: THBaht 7,000,000.00Year of Completion: 2019

#### **KHLONGLUANG CAR PARKING LOT**

Owner: Royal Fame Group Company LimitedClient: Royal Fame Group Company LimitedLocation: Khongluang, PhatumtaniScope of Work: Design & Construction [Carparking 3,000 m²]Contract Amount: THBaht 6,500,000.00Year of Completion: 2020