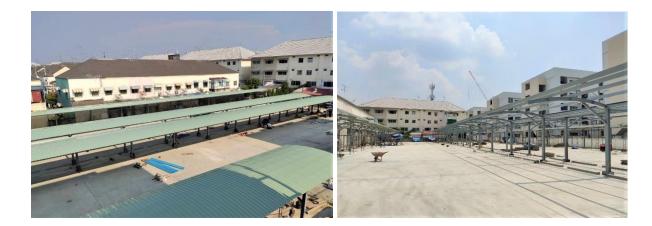

#### **CHOD BUSINESS PARK @ BANGNA KM.8**

- Owner : Chodthanawat Company Limited
- Client : Chodthanawat Company Limited
- Location : Prawet, Bangkok
- Scope of Work
- **Contract Amount** : THBaht 25,000,000.00
- Year of Completion : 2020

: Steel Structure Buildings [2,000 m<sup>2</sup>] & External works [7,000 m<sup>2</sup>]

#### **AEC MARKET KM.44 & OFFICE**

Owner: Royal Fame Group Company LimitedClient: Royal Fame Group Company LimitedLocation: Khongluang, PhatumtaniScope of Work: Design & Construction [Market & Building 1,200 m² / External 400 m²]Contract Amount: THBaht 7,000,000.00Year of Completion: 2019

#### **KHLONGLUANG CAR PARKING LOT**

Owner: Royal Fame Group Company LimitedClient: Royal Fame Group Company LimitedLocation: Khongluang, PhatumtaniScope of Work: Design & Construction [Carparking 3,000 m²]Contract Amount: THBaht 6,500,000.00Year of Completion: 2020