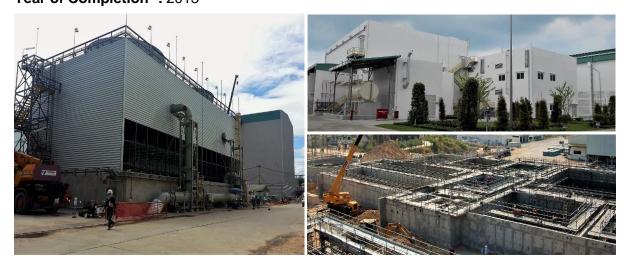

#### **BANGPOO SPP POWER PLANT**

Owner

: SSUT Company Limited

Client

- : Toyo-Thai Corporation Public Company Limited
- Location
- : Bangpoo Industrial Park, Samut Prakarn

: Equipment/Tank Foundations, 5-Cells Cooling Tower

- Scope of Work Contract Amount
- : THBaht 55,000,000.00
- Year of Completion : 2015