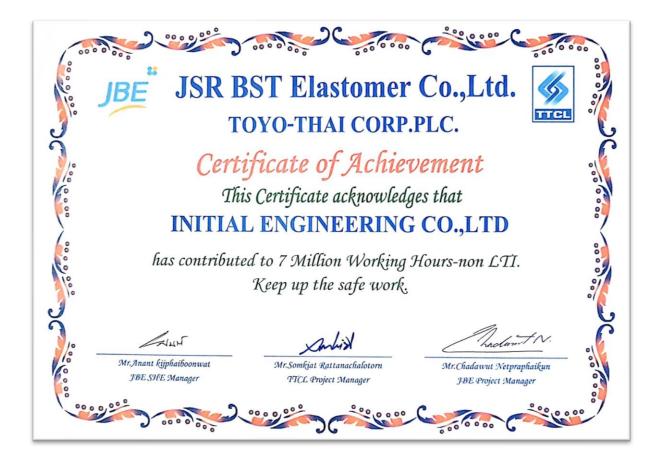

#### **RUNGTAWAN RUBBER PLANT**

- Owner : JSR BST Elastomer Company Limited
- Client : Toyo-Thai Corporation Public Company Limited
- Location : Map Ta Phut, Rayong
- Scope of Work: Central Control Bldg., 2-Cell Cooling Tower, Water Treatment Plant<br/>Civil Works (Equipment Fdn., Road, Pavement & Drainage Works)Contract Amount: THBaht 40,000,000.00
- Year of Completion : 2013