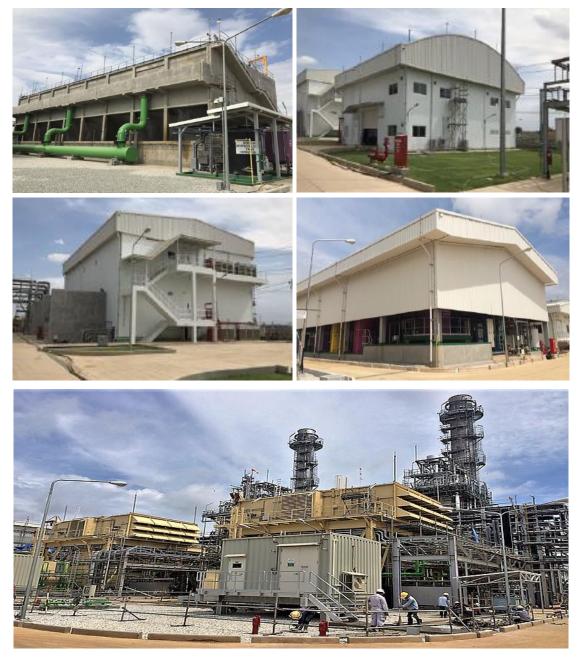

#### **BERKPRAI COGENERATION POWER PLANT**

- **Owner** : Berkprai Cogeneration Company Limited (RATCH PCL)
- Client : Thai Jurong Engineering Limited
- Location : Ban Pong, Ratchaburi
- **Scope of Work** : Building (Workshop, Office, Chiller, Control room), External (Road& Fence)
- Contract Amount : THBaht 140,000,000.00
- Year of Completion : 2019

Tank