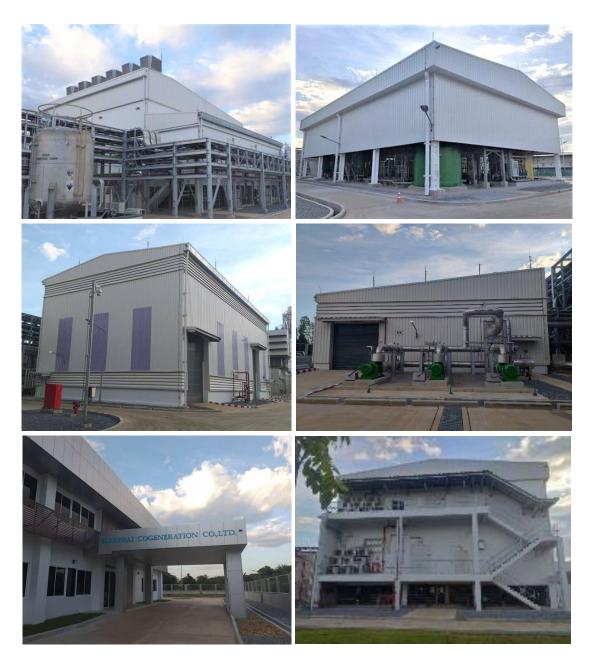

#### NNEG COGENERATION POWER PLANT

Owner : Nava Nakorn Electric Generating Company Limited Client : Thai Jurong Engineering Limited Location : Nava Nakorn Industrial Park, Patumtani Scope of Work : Equipment Foundations, Buildings, Duct Bank, Cable Trench **Contract Amount** : THBaht 36,000,000.00

Year of Completion : 2015