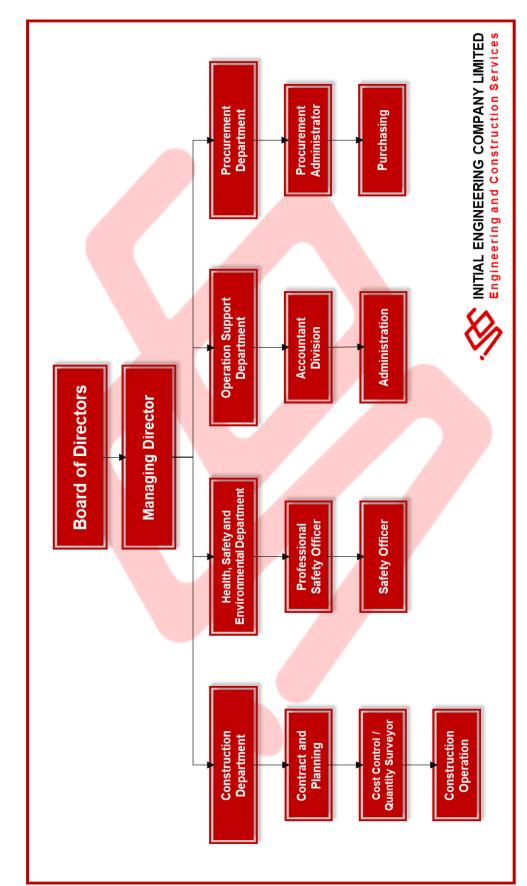

|
| Registration Number | : No. 0105550025506                                                    |
| Board of Director   | : Mr. Prapat Limteerakul                                               |
| Address             | : 22 Soi Ramintra 87, Khan Na Yao District,<br>Bangkok 10230, Thailand |
| Nature of Business  | : General Contractor                                                   |
| Tel.                | : 0 2943 2394                                                          |
| Fax.                | : 0 2943 2395                                                          |
| E-mail.             | : info@initial-eng.com                                                 |
| Website             | : www.initial-eng.com                                                  |





# **COMPANY STRUCTURE**

### KEY STAFF CURRICULUM VITAE



#### **MR. PRAPAT LIMTEERAKUL**

**Managing Director** 



Our managing director and the founder of Initial Engineering Company Limited Mr. Prapat Limteerakul, has been worked in construction industry for over 30 years. We are really confident that his knowledge, experiences and skills will be a valuable asset for leading your construction project successfully

#### Experience

- 1981 1982 Italian-Thai Development Co., Ltd. Engineer
- 1984 1987 Thai Konoike Construction Co., Ltd. Project Engineer
- 1987 1988 Thai Sato Kogyo Co., Ltd. Project Engineer
- 1988 2006 Thanathorn Construction Co., Ltd. Director & General Project manager
- 2007 Present Initial Engineering Co., Ltd. Managing Director

35

Years' Experience

#### **CORE SK