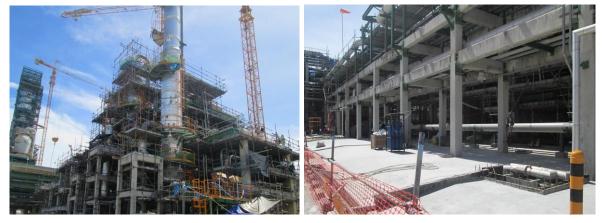

#### **MOCD2 OLEFIN PLANT PROJECT**

| Owner | : Maptaphut Olefins Company Limited (SCG Chemicals) |
|-------|-----------------------------------------------------|
|-------|-----------------------------------------------------|

Client : TTCL Public Company Limited

Location : Map Ta Phut, Rayong

**Scope of Work** : Civil Works (5-Cells Cooling Tower, Chemical Pit, RC Pipe Racks, Equipment foundation, Road & Pavement works)

Contract Amount : THBaht 70,000,000.00

Year of Completion : 2020